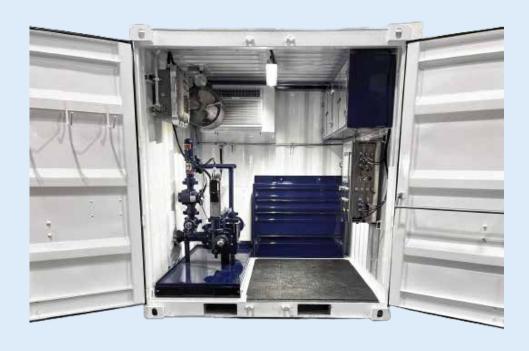

#### **Includes**

- Single-line 5k psi choke manifold system
- B.E.S.T. TITAN series RCD with accessories
- RCD pneumatic valve package
- High-pressure pipe/hose package

- Automated choke valve
- B.E.S.T. control system (hydraulic or electric)
- Pressure Relief Valve (PRV)

### **Optional Equipment**

- B.E.S.T. integrated gas buster
- Gas flow meter

- B.E.S.T. flare stack
- Coriolis flow meter