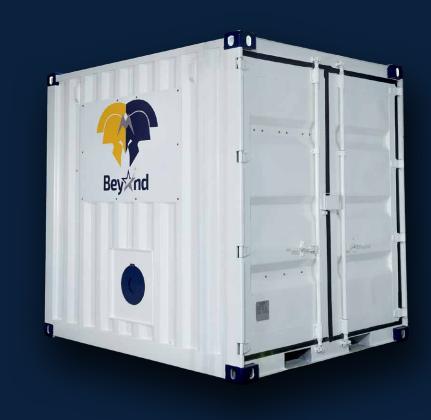

**ENERGY SERVICES & TECHNOLOGY CORP.** 

MERCURY MPD™

Professional MPD Solutions at Low Operating Costs

Front entry

Interactive Tour

## Container dimensions: 2.74 m L x 2.19 m W x 2.59 m H / 9' L x 7'2" W x 8'5" H

### Total gross weight: 3,120 kg / 6,878 lbs