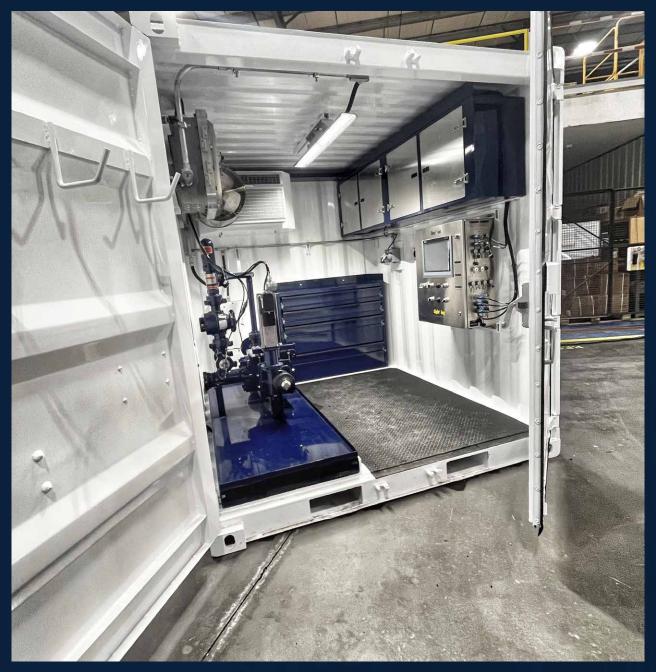

#### **Includes**

- Single-line 5k psi choke manifold system
- B.E.S.T. TITAN series RCD with accessories
- RCD pneumatic valve package
- High-pressure pipe/hose package

- Automated choke valve
- B.E.S.T. control system (hydraulic or electric)
- Pressure Relief Valve (PRV)

### **Optional Equipment**

- B.E.S.T. integrated gas buster
- Gas flow meter

- B.E.S.T. flare stack
- Coriolis flow meter

Electric choke & High-pressure relief valves

**Interactive Tour** 

We do Managed Pressure Drilling.