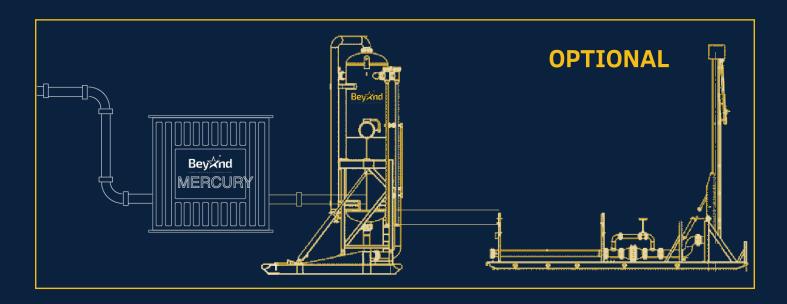

### **Optional Equipment**

- B.E.S.T. integrated gas buster
- Gas flow meter

- B.E.S.T. flare stack
- Coriolis flow meter