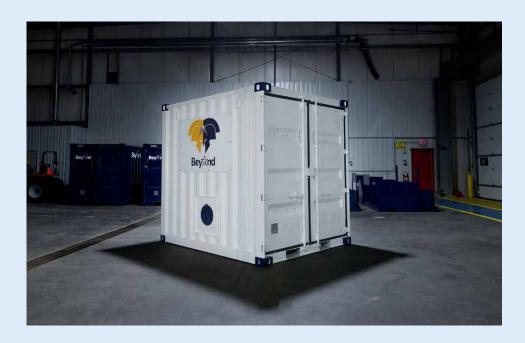

## Container dimensions: 2.74 m L x 2.19 m W x 2.59 m H / 9' L x 7'2" W x 8'5" H

### Total gross weight: 3,120 kg / 6,878 lbs