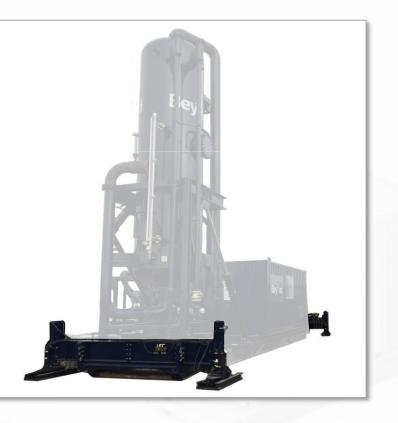

## **B.E.S.T. MPD Skid Walking System**

Run the most efficient MPD operation with Beyond MPD technology: Minimize the rig down and rig up time between wells on the same well pad using our MPD Skid Walking System.

For those operators looking to decrease moving times between wells on multi-well pads, Beyond offers a Walking System solution that allows "walking" the skid containing the MPD Choke Manifold Building and the MPD Separator, avoiding the need for crane or pickers as well as the need to rig up or rig down MPD lines while moving between wells.