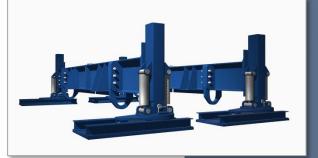

## **Advantages and Features**

- Carrying Capacity of 150,000lbs (68 metric tonnes)
- Compact Design for reduced foot print
- Cycle time of 50 seconds
- 2 ft (0.61 m) of travel per cycle
- Utilizes existing BIG-B Separator hydraulic system and lines so no additional hydraulic systems are required