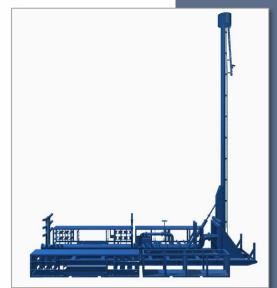

## **B.E.S.T. MPD System Flare Stack**

Our Flare Stack complements the MPD system by offering a safe and reliable way to flare gas returns from the wellbore. The Flare Stack is designed to self erect, saving time and money from the conventional design that requires a crane to rig up and rig down the MPD system.

Beyond's Flare Stack offers an integrated solution that contains an advanced ignition system as well as a flame arrestor with a bypass for emergency situations.

The Flare Stack Skid has been design to accommodate pipe baskets, eliminating the need for additional trucks during transportation.

## **Advantages and Features**

- Self erecting. Picker Truck or crane not needed
- Small footprint with integrated pipe baskets making it an excellent choice for small leases
- 40' Stack to handle high volumes of Gas
- Removable pipe baskets save on space and trucking.