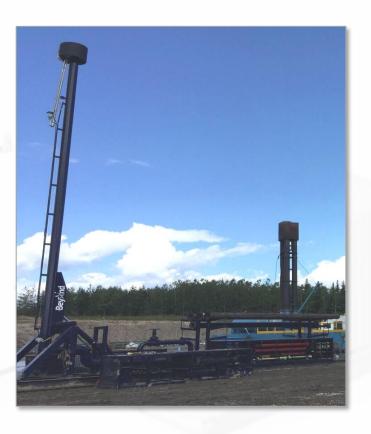

## **B.E.S.T. MPD System Flare Stack**

Our Flare Stack complements the MPD system by offering a safe and reliable way to flare gas returns from the wellbore. The Flare Stack is designed to self erect, saving time and money from the conventional design that requires a crane to rig up and rig down the MPD system.

Beyond's Flare Stack offers an integrated solution that contains an advanced ignition system as well as a flame arrestor with a bypass for emergency situations.

The Flare Stack Skid has been design to accommodate pipe baskets, eliminating the need for additional trucks during transportation.

## **Advantages and Features**

- Self erecting. Picker Truck or crane not needed
- Small footprint with integrated pipe baskets making it an excellent choice for small leases
- 40' Stack to handle high volumes of Gas
- Removable pipe baskets save on space and trucking.